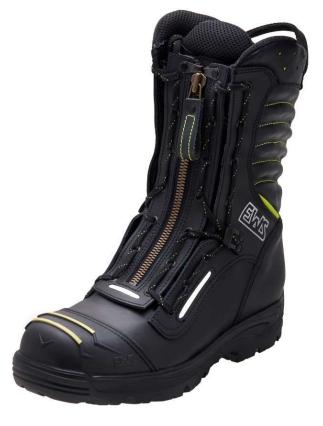

## FIRE BRIGADE

### **DYNAMIC FIRE**

**Puratex® Membran** 

# **Cut protection class/Cut protection level 3**

Weight: approx. 1.320 g

Height: Form C Size: 36 - 48 49 - 50 Oversize:

#### **EWS Comfort**

ergonomic bootleg ending with functional dooning loop

Made in Germany

- fully padded comfotable bootleg
- integrated PURATEX® climate system, transports humidity to the outside during walking and ensures a dry, comfortable foot-climate
- comfort insole, replaceable

### **EWS Safety**

- high class water-repellant High Waterproof leather
- fire resistant and water resistant Nomex® stitching varn
- combined lace system with YKK metal zipper, Nomex® bearing belt and flame resistant Nomex® laces
- padded steel cap
- EWS "Dynamic Grip" nitril overcap / two-toned
- **Safety Light Element**

high visibility due to noctilucent lighting in total darkness

- 3M Scotchlite™ reflectors
- Nitrile bearing sole type **KEMPTEN**, very good heat and cold insulation and shock absorption to due to air cushions in the sole, 300 °C contact heat resistance; Flexible, lightweight and penetration resistant steel inlay
- multiple wideness system
- Cutprotectionlayer protection level 3 (28 m/s), tested according to EN ISO 17249:2013+ AC2014