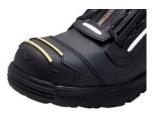

### **EWS Safety**

- high class water-repellant High Waterproof leather
- fire resistant and water resistant Nomex® stitching varn
- combined lace system with YKK metal zipper, Nomex® bearing belt and flame resistant Nomex® laces
- padded steel cap
- EWS "Dynamic Grip" nitril overcap / two-toned
- **Safety Light Element**

EWS "Dynamic Grip" nitril overcap / two-toned