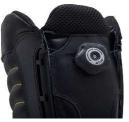

# **EWS Safety**

- high class water-repellant High Waterproof leather
- fire resistant and water resistant Nomex® stitching yarn
- "ATOP" Lacing System / simple and fast high power reel system with a wire laces
- padded steel cap
- EWS "Dynamic Grip" nitril overcap / two-toned
- Safety Light Element high visibility due to noctilucent lighting in total darkness
- 3M Scotchlite™ reflectors
- Nitrile bearing sole type **KEMPTEN**, very good heat and cold insulation and shock absorption to due to air cushions in the sole, 300 °C contact heat resistance; Flexible, lightweight and penetration resistant steel inlay
- multiple wideness system

Atop Lacing System

Safety Light Element