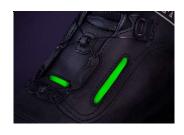

# **EWS Safety**

- high class water-repellant High Waterproof leather
- fire resistant and water resistant Nomex® stitching yarn
- "ATOP" Lacing System / simple and fast high power reel system with a wire laces
- padded steel cap
- EWS "Dynamic Grip" nitril overcap / two-toned
- Safety Light Element high visibility due to noctilucent lighting in total darkness
- 3M Scotchlite™ reflectors
- Nitrile bearing sole type **KEMPTEN**, very good heat and cold insulation and shock absorption to due to air cushions in the sole, 300 °C contact heat resistance; Flexible, lightweight and penetration resistant steel inlay
- multiple wideness system

Atop Lacing System

Safety Light Element