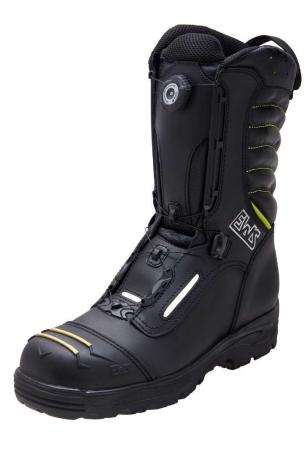

# Art. 2122

**F2A HI3 AN CI SRC** 

#### **EWS Comfort**

ergonomic bootleg ending with functional dooning loop

Made in Germany

- fully padded comfotable bootleg
- integrated PURATEX® climate system, transports humidity to the outside during walking and ensures a dry, comfortable foot-climate
- comfort insole, replaceable

# **EWS Safety**

- high class water-repellant High Waterproof leather
- fire resistant and water resistant Nomex® stitching yarn
- "ATOP" Lacing System / simple and fast high power reel system with a wire laces
- padded steel cap
- EWS "Dynamic Grip" nitril overcap / two-toned
- Safety Light Element high visibility due to noctilucent lighting in total darkness
- 3M Scotchlite™ reflectors
- Nitrile bearing sole type **KEMPTEN**, very good heat and cold insulation and shock absorption to due to air cushions in the sole, 300 °C contact heat resistance; Flexible, lightweight and penetration resistant steel inlay
- multiple wideness system