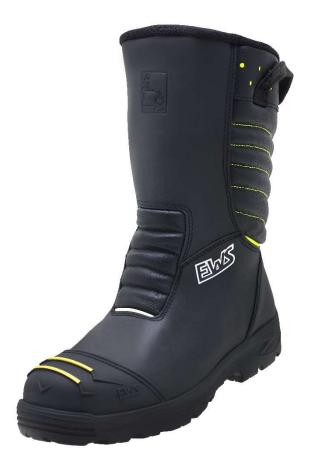

### **Puratex® Membran**

## Tested to EN 15090:2012

Weight: approx. 1.200 g

**Height:** Form C **Size:** 36 - 48 **Oversize:** 49 - 50

#### **EWS Comfort**

ergonomic bootleg ending with functional dooning loop

Made in Germany

- fully padded comfotable bootleg
- padded instep
- integrated PURATEX® climate system, transports humidity to the outside during walking and ensures a dry
- · comfort insole, replaceable

#### **EWS Safety**

- high class water-repellant High Waterproof leather
- fire resistant and water resistant Nomex® stitching yarn
- padded steel cap
- EWS "Dynamic Grip" nitril overcap / two-toned
- Safety Light Element high visibility due to noctilucent lighting in total darkness
- 3M Scotchlite™ reflectors
- Nitrile bearing sole type KEMPTEN, very good heat and cold insulation and shock absorption to due to air cushions in the sole, 300 °C contact heat resistance;
  Flexible, lightweight and penetration resistant steel inlay
- multiple wideness system