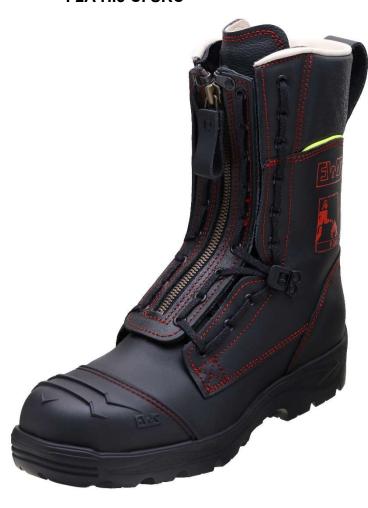

## Tested to EN 15090:2012

Weight: approx. 1.250 g

Height: approx. 24 cm, Form C

**Size:** 36 - 48 **Oversize:** 49 - 50

F2A HI3 CI SRC

Made in Germany

- nappa leather lining
- · comfortable padding of complete bootleg
- combined lace system with YKK metal zipper, Nomex® bearing belt and flame resistant Nomex® laces
- clamping device for laces in the ankle area, spraining protection
- fire resistant and water resistant Nomex® stitching yarn
- comfort insole, replaceable
- EWS "Safety Grip" nitril overcap
- Safety Light Element
  high visibility due to noctilucent lighting in total
  darkness
- 3M Scotchlite™ reflectors
- Nitrile bearing sole type KEMPTEN, very good heat and cold insulation and shock absorption to due to air cushions in the sole, 300 °C contact heat resistance; Flexible, lightweight and penetration resistant steel inlay
- multiple wideness system