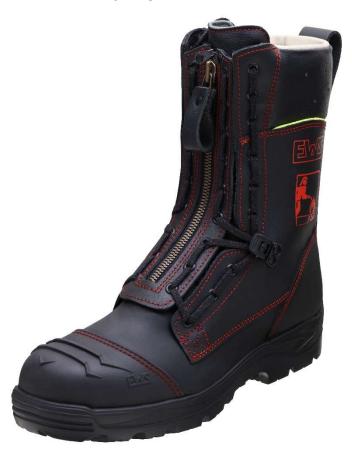

# Art. 9205-99

**F2A HI3 CI SRC** 

- high class water-repellant High Waterproof leather
- integrated **PURATEX®** climate system, transports humidity to the outside during walking and ensures a dry, comfortable foot-climate
- comfortable padding of complete bootleg
- combined lace system with YKK metal zipper, Nomex® bearing belt and flame resistant Nomex®
- clamping device for laces in the ankle area, spraining protection
- fire resistant and water resistant Nomex® stitching
- comfort insole, replaceable
- EWS "Safety Grip" nitril overcap
- **Safety Light Element** high visibility due to noctilucent lighting in total darkness
- 3M Scotchlite™ reflectors
- Nitrile bearing sole type **KEMPTEN**, very good heat and cold insulation and shock absorption to due to air cushions in the sole, 300 °C contact heat resistance; Flexible, lightweight and penetration resistant steel inlay
- multiple wideness system
- Cutprotectionlayer protection level 3 (28 m/s), tested according to EN ISO 17249:2013+ AC2014