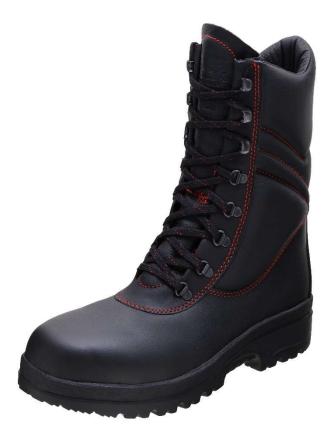

## YOUTH FIRE BIGADE BOOTS

## Tested to EN 15090:2012

Weight: Heigtht: Size: approx. 820g approx. 21 cm, Form C 34- 48

F2A HI3 CI SRC

- smooth black full calf leather
- padded folding strap
- full leather lining
- nappa leather collar
- collar padding
- formed inserted sole with high sweat absorption, washable and exchangeable
- Nitrile bearing sole type Zermatt, very good heat and cold insulation and shock absorption to due to air cushions in the sole, 300 °C contact heat resistance; Flexible, lightweight and penetration resistant steel inlay