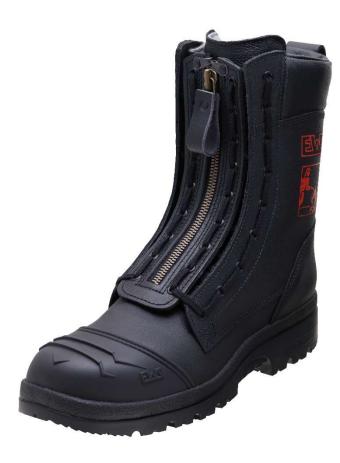

## FIRE BRIGADE

**PROFI** 

### Tested to EN 15090:2012

Weight: Height: Size: Oversize: approx.1.070g approx.20 cm, Form C 34 - 48 49 - 53

# Art. 9210

F2A HI3 CI SRC

### EWS Comfort

- ergonomic bootleg ending
- fully padded comfotable bootleg
- breathable textile lining
- formed inserted sole with high sweat absorption, washable and exchangeable

#### **EWS Safety**

- smooth waterproof leather
- fire resistant and water resistant Nomex® stitching yarn
  combined lace system with YKK metal zipper, Nomex®

Made in Germany

- bearing belt
- Nomex® laces
- padded steel cap
- Flexible, lightweight and penetration resistant steel inlay
- EWS "Safety Grip" nitril overcap
- 3M Scotchlite<sup>™</sup> reflectors
- Nitrile bearing sole type Zermatt, very good heat and cold insulation and shock absorption to due to air cushions in the sole, 300 °C contact heat resistance; Flexible, lightweight and penetration resistant steel inlay
- multiple wideness system