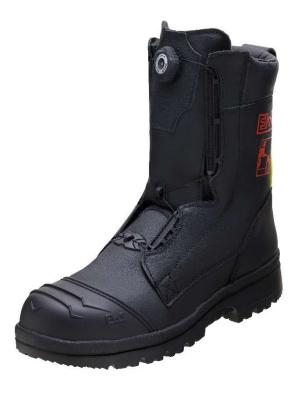

## Teste to EN 15090:2012

Weight: approx.1.050g
Height: Form C, Form C

**Size:** 36 - 48 **Oversize:** 49 - 50

#### **EWS Comfort**

- ergonomic bootleg ending with dooning loop
  - fully padded comfotable bootleg
  - breathable textile lining
- formed inserted sole with high sweat absorption, washable and exchangeable

#### **EWS Safety**

- smooth waterproof leather
- fire resistant and water resistant Nomex® stitching yarn

Made in Germany

- "ATOP" Lacing System / simple and fast high power reel system with a wire laces
- padded steel cap
- EWS "Safety Grip" nitril overcap
- 3M Scotchlite™ reflectors
- Nitrile bearing sole type Zermatt, very good heat and cold insulation and shock absorption to due to air cushions in the sole, 300 °C contact heat resistance; Flexible, lightweight and penetration resistant steel inlay
- multiple wideness system