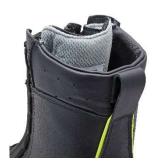

#### **EWS Comfort**

- ergonomic bootleg ending
- fully padded comfotable bootleg
- integrated PURATEX® climate system, transports humidity to the outside during walking and ensures a dry, comfortable foot-climate
- formed inserted sole with high sweat absorption, washable and exchangeable

### **EWS Safety**

- smooth waterproof leather
- fire resistant and water resistant Nomex® stitching yarn
- combined lace system with YKK metal zipper, Nomex® bearing belt
- padded steel cap
- EWS "Safety Grip" nitril overcap
- 3M Scotchlite™ reflectors
- Nitrile bearing sole type Zermatt, very good heat and cold insulation and shock absorption to due to air cushions in the sole, 300 °C contact heat resistance; Flexible, lightweight and penetration resistant steel inlay