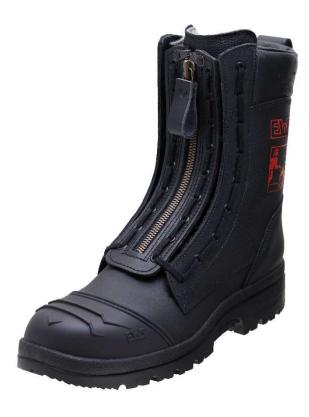

# Art. 9220

**F2A HI3 CI SRC** 

#### **EWS Comfort**

- ergonomic bootleg ending
- fully padded comfotable bootleg
- integrated PURATEX® climate system, transports humidity to the outside during walking and ensures a dry, comfortable foot-climate
- formed inserted sole with high sweat absorption, washable and exchangeable

### **EWS Safety**

- smooth waterproof leather
- fire resistant and water resistant Nomex® stitching yarn
- combined lace system with YKK metal zipper, Nomex® bearing belt
- padded steel cap
- EWS "Safety Grip" nitril overcap
- 3M Scotchlite™ reflectors
- Nitrile bearing sole type Zermatt, very good heat and cold insulation and shock absorption to due to air cushions in the sole, 300 °C contact heat resistance; Flexible, lightweight and penetration resistant steel inlay