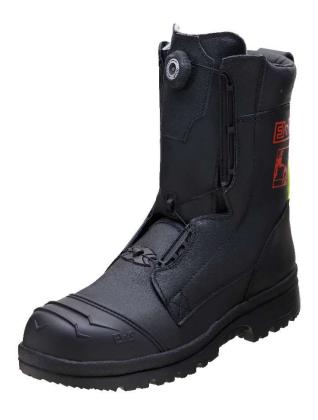

# **FIRE BRIGADE**

## **PROFI ATOP MEMBRAN**

#### **Puratex® Membrane**

## Teste to EN 15090:2012

Weight: approx.1.050g

Height: approx. 20 cm, Form C

**Size:** 36 - 48 **Oversize:** 49 - 50

#### **EWS Comfort**

- ergonomic bootleg ending with dooning loop
- fully padded comfotable bootleg
- integrated PURATEX® climate system, transports humidity to the outside during walking and ensures a dry, comfortable foot-climate

### **EWS Safety**

- smooth waterproof leather
- fire resistant and water resistant Nomex® stitching yarn
- "ATOP" Lacing System / simple and fast high power reel system with a wire laces
- padded steel cap
- EWS "Safety Grip" nitril overcap
- 3M Scotchlite™ reflectors
- Nitrile bearing sole type Zermatt, very good heat and cold insulation and shock absorption to due to air cushions in the sole, 300 °C contact heat resistance; Flexible, lightweight and penetration resistant steel inlay
- multiple wideness system