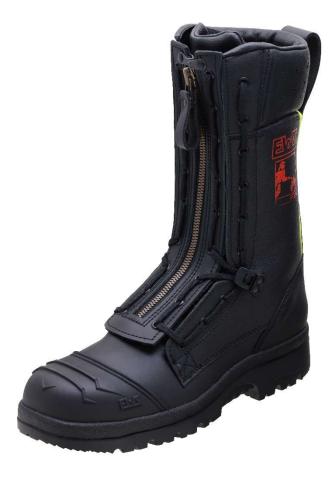

#### **EWS Comfort**

- ergonomic bootleg ending
- fully padded comfotable bootleg
- integrated PURATEX® climate system, transports humidity to the outside during walking and ensures a dry, comfortable foot-climate
- formed inserted sole with high sweat absorption, washable and exchangeable

### **EWS Safety**

- smooth waterproof leather
- fire resistant and water resistant Nomex® stitching yarn
- combined lace system with YKK metal zipper, Nomex® bearing belt
- clamping device for laces in the ankle area, spraining protection
- Nomex® laces
- padded steel cap
- EWS "Safety Grip" nitril overcap
- 3M Scotchlite™ reflectors
- Nitrile bearing sole type Zermatt, very good heat and cold insulation and shock absorption to due to air cushions in the sole, 300 °C contact heat resistance; Flexible, lightweight and penetration resistant steel inlay
- multiple wideness system