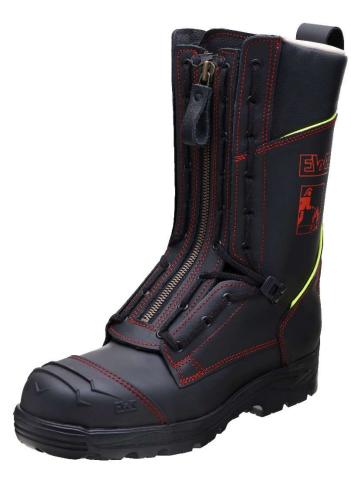

## Tested to EN 15090:2012

Weight: approx.1.400g

Height: approx.28 cm, Form D

**Size:** 36 - 48 **Oversize:** 49 - 50

F2A HI3 CI SRC

Made in Germany

- nappa leather lining
- comfortable padding of complete bootleg
- special designed heel- and buttstrap bender avoids folds and pressure points in the heel and instep area
- combined lace system with YKK metal zipper, Nomex® bearing belt and flame resistant Nomex® laces
- clamping device for laces in the ankle area, spraining protection
- fire resistant and water resistant Nomex® thread
- comfort insole, replaceable
- EWS "Safety Grip" nitril overcap
- 3M Scotchlite™ reflectors
- Nitrile bearing sole type KEMPTEN, very good heat and cold insulation and shock absorption to due to air cushions in the sole, 300 °C contact heat resistance; Flexible, lightweight and penetration resistant steel inlay
- multiple wideness system