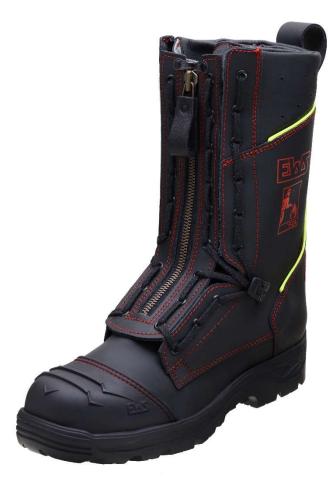

# Art. 9820

F2A HI3 CI SRC

- high class water-repellant High Waterproof leather
- integrated PURATEX® climate system, transports humidity to the outside during walking and ensures a dry, comfortable foot-climate
- comfortable padding of complete bootleg
- special designed heel- and buttstrap bender avoids folds and pressure points in the heel and instep area
- combined lace system with YKK metal zipper, Nomex® bearing belt and flame resistant Nomex® laces
- clamping device for laces in the ankle area, spraining protection
- fire resistant and water resistant Nomex® thread
- comfort insole, replaceable
- EWS "Safety Grip" nitril overcap
- 3M Scotchlite<sup>™</sup> reflectors
- Nitrile bearing sole type KEMPTEN, very good heat and cold insulation and shock absorption to due to air cushions in the sole, 300 °C contact heat resistance; Flexible, lightweight and penetration resistant steel inlay
- multiple wideness system