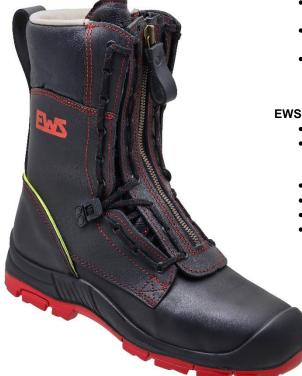

# Art. 9824

S3 SRC

### **EWS Comfort**

- · ergonomic bootleg ending
- · fully padded comfotable bootleg
- special designed heel- and buttstrap bender avoids folds and pressure points in the heel and instep area
- PURATEX® MEMBRANE with integrated temperature regulating COMFORTEMP® fleece fabric
- · Comfort insole

#### **EWS Safety**

- high class water-repellant Waterproof leather
- EWS "Safety Zip" System: combined lace system, clamping device for laces in the ankle area, spraining protection
- PU-Bump cap
- non metallic pierce resistant sole S3
- Steel cap
- DUO Nitril / PU sole (red)